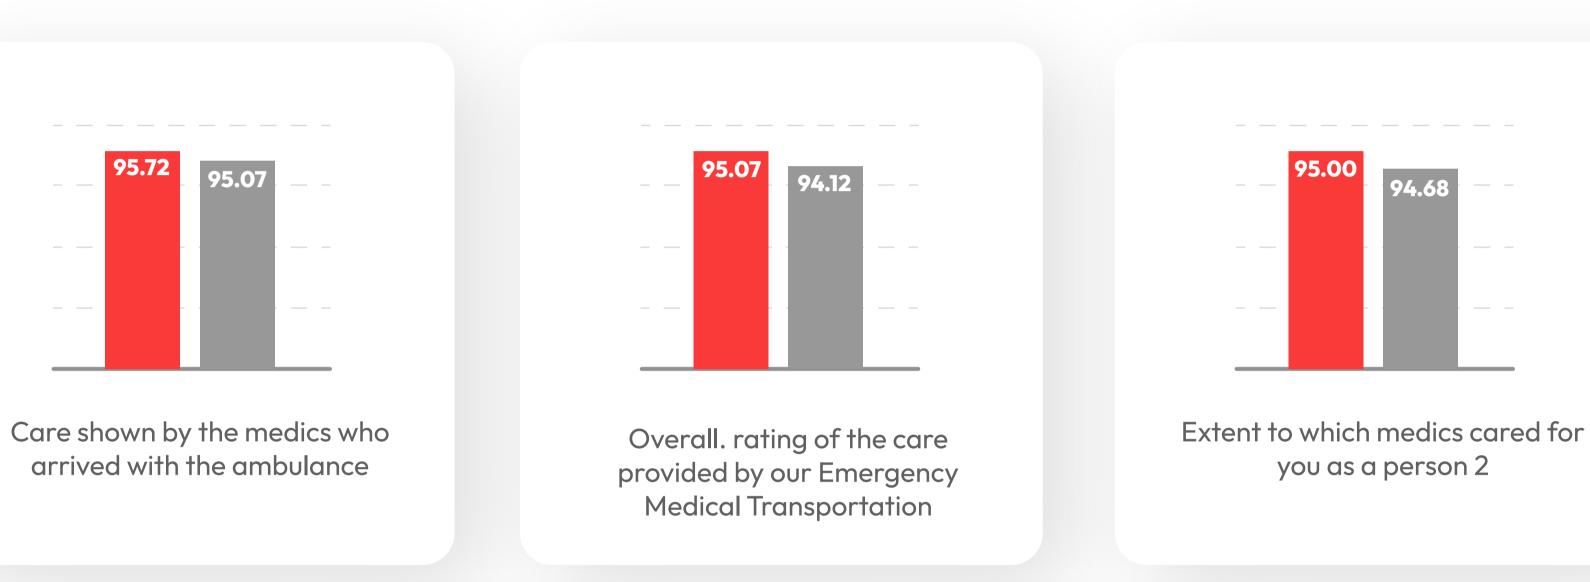

# **5 HIGHEST SCORES**

Degree to which the medics relieved your pain or discomfort

Extent to which our staff eased your entry into the medical facility