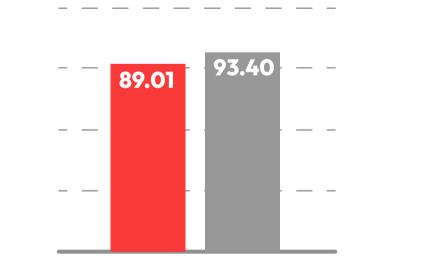

# **5 HIGHEST SCORES**

Degree to which the medics relieved your pain or discomfort

Extent to which our staff eased your entry into the medical facility