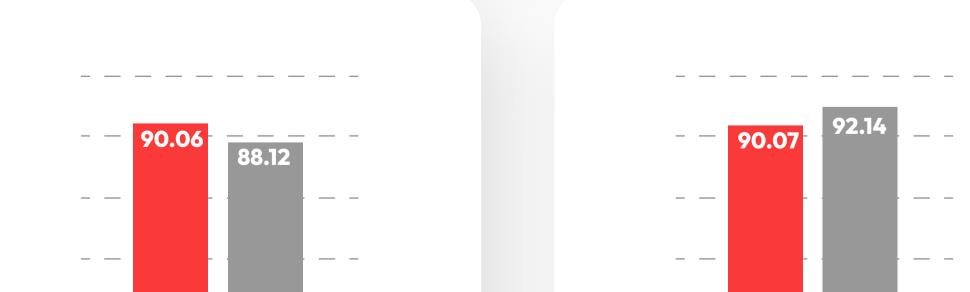

## **5 LOWEST SCORES**

Helpfulness of the person you called for ambulance service

Concern shown by the person you called for ambulance service

Extent to which the services received were worth the fees charged