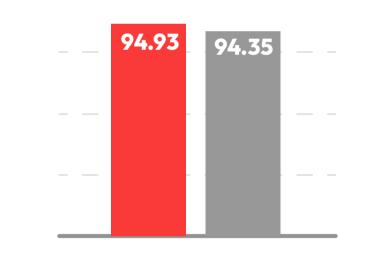

## **5 LOWEST SCORES**

Helpfulness of the person you called for ambulance service

Concern shown by the person you called for ambulance service

Extent to which the services received were worth the fees charged