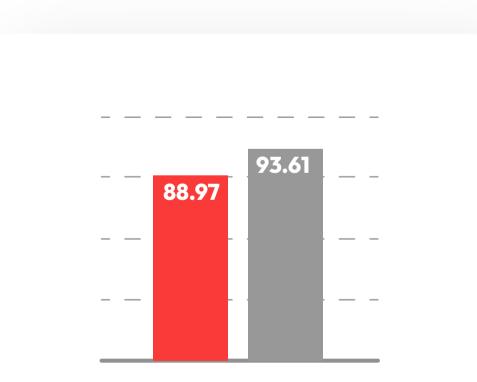

# **5 HIGHEST SCORES**

Degree to which the medics relieved your pain or discomfort

Extent to which our staff eased your entry into the medical facility