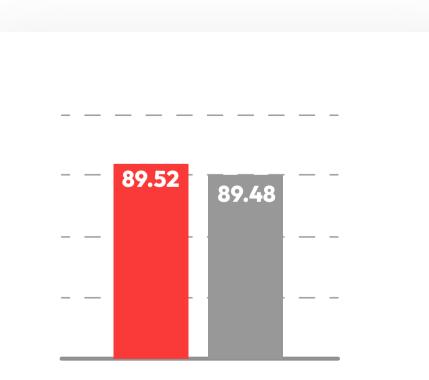

## **5 LOWEST SCORES**

Helpfulness of the person you called for ambulance service

Concern shown by the person you called for ambulance service

Extent to which the services received were worth the fees charged