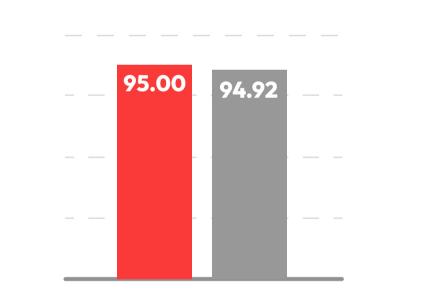

# **5 HIGHEST SCORES**

Degree to which the medics relieved your pain or discomfort

Extent to which our staff eased your entry into the medical facility